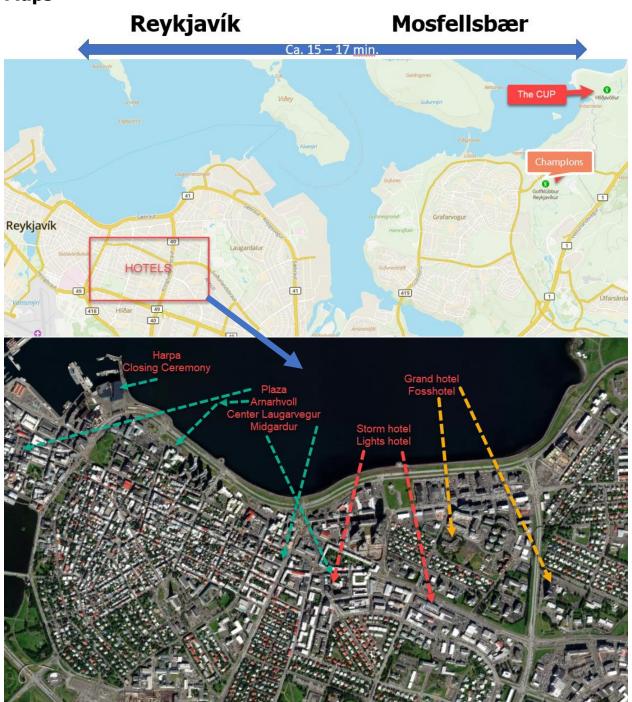

## Maps

#### Not included in the entry fee.

LEK will make an agreement with bus companies and taxis for transportation between golf courses and hotels and to the airport.

From Keflavik International Airport (KEF) to hotels in centre Reykjavík is 45-60 min. The Price is around 25-30 Euros, depends on the drop of. Busses are scheduled every half an hour.

LEK will also make an agreement with bus companies to and from the golf courses: From the city centre to GM golf course (CUP) takes about 20 minutes and to GR golf course (champions) takes about 15 min. 8 Euros pr/day.

By taxi, Pax 8, from the Hotels and return ca. 14 Euros pr/day.