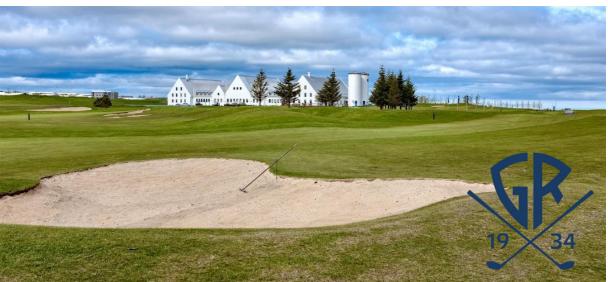

## Golfklúbbur Reykjavíkur (Reykjavík Golf Club)

| Braut | Hvitur | Par |
|-------|--------|-----|
| 1     | 495    | 5   |
| 2     | 479    | 5   |
| 3     | 200    | 3   |
| 4     | 404    | 4   |
| 5     | 350    | 4   |
| 6     | 136    | 3   |
| 7     | 430    | 5   |
| 8     | 370    | 4   |
| 9     | 170    | 3   |
| Alls  | 3034   | 36  |

| Braut | Hvitur | Par |
|-------|--------|-----|
| 10    | 311    | 4   |
| 11    | 457    | 5   |
| 12    | 345    | 4   |
| 13    | 128    | 3   |
| 14    | 377    | 4   |
| 15    | 383    | 4   |
| 16    | 421    | 4   |
| 17    | 176    | 3   |
| 18    | 371    | 4   |
| Alls  | 2969   | 35  |

ESGA Seniors Championship Korpa, The Sea / The River

Par 71. 6000m of the back tee. Par 72. 5536 on yellow tee Par 72. 5031 on blue tee.

Sjórinn - golfmyndir, Áin - golfmyndir

The first 9 holes, Sjórinn (the sea) lie around residential areas and along the sea. Most of the holes are open but very challenging and players must be careful not to let the beautiful view distract them. On a good day, seals lie on rocks a few tens of meters from the tee on the 7th and 8th holes.

The back 9 holes, Áin, (the river) run along and across the river Korpa. Much narrower fairways and even forest around. The 18th hole is particularly beautiful with a tee shot over the river Korpa and the gorgeous 18th green is very close to the clubhouse.