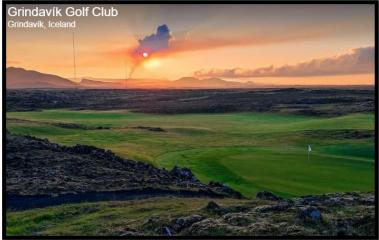

## Golfklúbbur Grindavíkur (Grindavík GOLF CLUB)

ESGA Presidents, presidents Ladies and accompanying Ladies Cup, Grindavík Golf Club. Par 72. <a href="https://gggolf.is/">https://gggolf.is/</a> L 5202 on Yellow and 4076 on red.

**Grindavík Golf Club** lies about 7 km from the Blue Lagoon. The course is 18 holes, with five of them on the banks by the sea, and thirteen north of the main road stretched nicely into the lava.

First, the holes in the upper course are played into the lava. Then the field is played back and forth on the next three holes and finally the trays are played.

The course is therefore full of contrasts and is divided into three parts with a typical coastal course, overgrown farmland, and the third part with paths that surround the lava.

Húsatóftavöllur is in a crack area and opens majestic ravines facing golfers on many courses of the upper course. It can be said that this is a true natural pearl because it stands on the plate divide where the Eurasian album and the American album meet in all their glory. The course is considered rather easy on the foot.