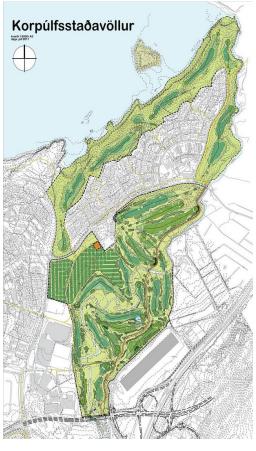

-------|-----------|--------|---------|-----------|
| Double room – Twin room                   | 30.000    |        |         |           |







## Golfklúbbur Reykjavíkur (Reykjavík Golf Club)

| Braut | Hvitur | Par |
|-------|--------|-----|
| 1     | 495    | 5   |
| 2     | 479    | 5   |
| 3     | 200    | 3   |
| 4     | 404    | 4   |
| 5     | 350    | 4   |
| 6     | 136    | 3   |
| 7     | 430    | 5   |
| 8     | 370    | 4   |
| 9     | 170    | 3   |
| Alls  | 3034   | 36  |

| Braut | Hvitur | Par |
|-------|--------|-----|
| 10    | 311    | 4   |
| 11    | 457    | 5   |
| 12    | 345    | 4   |
| 13    | 128    | 3   |
| 14    | 377    | 4   |
| 15    | 383    | 4   |
| 16    | 421    | 4   |
| 17    | 176    | 3   |
| 18    | 371    | 4   |
| Alls  | 2969   | 35  |



ESGA Seniors Championship Korpa, The Sea / The River

Par 71. 6000m of the back tee. Par 72. 5536 on yellow tee Par 72. 5031 on blue tee.

Sjórinn - golfmyndir, Áin - golfmyndir

The first 9 holes, Sjórinn (the sea) lie around residential areas and along the sea. Most of the holes are open but very challenging and players must be careful not to let the beautiful view distract them. On a good day, seals lie on rocks a few tens of meters from the tee on the 7th and 8th holes.

The back 9 holes, Áin, (the river) run along and across the river Korpa. Much narrower fairways and even forest around. The 18th hole is particularly beautiful with a tee shot over the river Korpa and the gorgeous 18th green is very close to the clubhouse.







## Golfklúbbur Mosfellsbæjar. (MOSFELLSBAER GOLF CLUB)